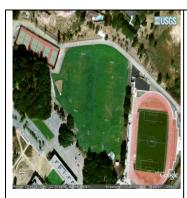

# **Jack London Youth Soccer Sports League**

Directions and Soccer Complex Rules

Merritt College 1, 2, 3 & 4 12500 Campus Dr Oakland, CA 94619

**Field #1(A)** is the U14and-up field located on the first level. It is adjacent to the tennis courts.

**Field #2(B)** is the U14and-up field to the right, closest to the soccer/track stadium.

**Field #3(C)** is the U10 field closest to the stairs from the parking lot.

**Field #4(-)** is the Turf Field/Stadium with the track

## **Merritt College Soccer Complex**

Located in the Hills of Oakland, Merritt features a four field complex with a brand new field turf soccer facility, 2 regulation size grass fields and a U10 field.

#### **Grass Soccer Fields Rules**

- o Fields are for soccer ONLY
- o No vehicles or bikes
- o No strollers, skateboards or roller-blades
- o No Alcohol
- o No overnight parking
- o No smoking
- o Pick up your trash
- o Keep away from the discus/hammer throw cage

#### **Turf Field Soccer Field/Stadium Rules**

- Same as Grass Soccer Fields rules plus the following:
- $_{\rm O}$  Water is permitted, any other liquid or food must be kept off the soccer field
- o No food (includes candy, peanuts, gum or sunflower seeds)
- o No staked tents or umbrellas
- o Molded spikes only