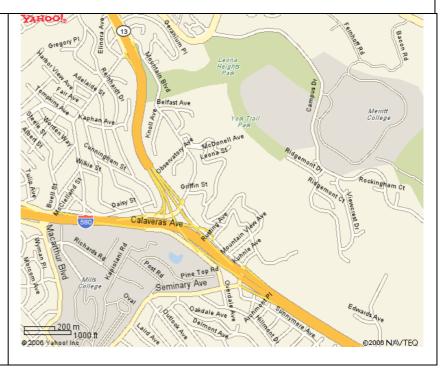

### **Directions to Merritt College:**

Take I-580 to the 35th Avenue exit. Proceed east on 35th Avenue towards the hills. At the Warren Freeway (Highway 13) 35th Avenue becomes Redwood Road. Continue on Redwood Road up the hill and turn right at the second stoplight onto Campus Drive. After about a quarter mile, turn left onto the College grounds. Take the second left to enter a series of parking lots. On weekends, you may use any of the white painted spaces not reserved for special use.